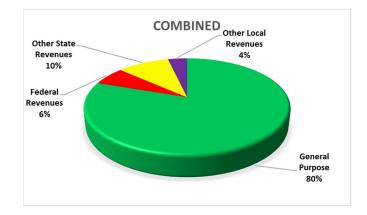

# **General Fund Revenue Components**

The District receives funding for its general operations from various sources. A summary of the major funding sources is illustrated below:

| Description                    | Unrestricted  | Combined      |
|--------------------------------|---------------|---------------|
| General Purpose Revenue (LCFF) | \$236,456,471 | \$236,456,471 |
| Federal Revenues               | \$229,569     | \$18,492,873  |
| Other State Revenues           | \$6,358,631   | \$28,900,331  |
| Other Local Revenues           | \$1,989,854   | \$10,663,795  |
| TOTAL                          | \$245,034,526 | \$294,513,471 |

Following is a graphical representation of revenues by percentage: