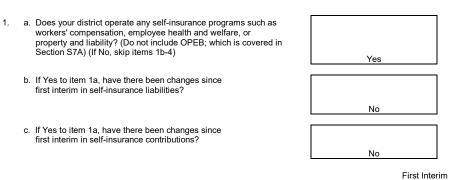

2nd Subsequent Year (2021-22) | 2,650,000.00 |
|                               |              |

c. Cost of OPEB benefits (equivalent of "pay-as-you-go" amount) Current Year (2019-20) 1st Subsequent Year (2020-21) 2nd Subsequent Year (2021-22)

 Number of retirees receiving OPEB benefits Current Year (2019-20)
 1st Subsequent Year (2020-21)
 2nd Subsequent Year (2021-22)

| 177 | 177 |
|-----|-----|
| 177 | 177 |
| 177 | 177 |

3,727,353.00

4,187,000.00

4,773,819.00

#### 4. Comments:

## S7B. Identification of the District's Unfunded Liability for Self-insurance Programs

DATA ENTRY: Click the appropriate button(s) for items 1a-1c, as applicable. First Interim data that exist (Form 01CSI, Item S7B) will be extracted; otherwise, enter First Interim and Second Interim data in items 2-4.



## Self-Insurance Liabilities

a. Accrued liability for self-insurance programsb. Unfunded liability for self-insurance programs

| Self-Insurance Contributions                                                    | First Interim          |                |
|---------------------------------------------------------------------------------|------------------------|----------------|
| <ul> <li>Required contribution (funding) for self-insurance programs</li> </ul> | (Form 01CSI, Item S7B) | Second Interim |
| Current Year (2019-20)                                                          | 3,338,000.00           | 3,338,000.00   |
| 1st Subsequent Year (2020-21)                                                   | 3,473,000.00           | 3,473,000.00   |
| 2nd Subsequent Year (2021-22)