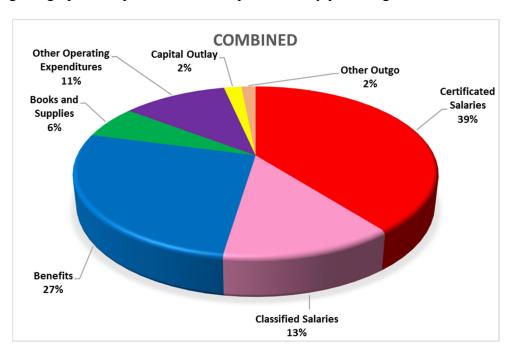

# **Operating Expenditure Components**

The General Fund is used for the majority of the functions within the District. As illustrated below, salaries and benefits comprise approximately 83% of the District's unrestricted budget, and approximately 79% of the total General Fund budget.

| Description                                                | Unrestricted  | Combined      |
|------------------------------------------------------------|---------------|---------------|
| Certificated Salaries                                      | \$100,724,304 | \$117,582,854 |
| Classified Salaries                                        | \$29,324,130  | \$38,611,019  |
| Benefits (Payroll Taxes and Health & Welfare Contributions | \$53,005,914  | \$79,903,518  |
| Books and Supplies                                         | \$12,505,668  | \$18,527,428  |
| Other Operating Expenditures                               | \$19,068,495  | \$33,434,039  |
| Capital Outlay                                             | \$3,524,106   | \$5,588,553   |
| Other Outgo                                                | \$3,185,675   | \$4,508,799   |
| TOTAL                                                      | \$221,338,291 | \$298,156,209 |

Following is a graphical representation of expenditures by percentage: